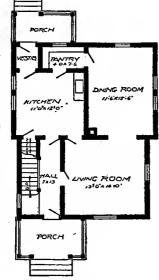

Design No. 2003

First Floor Plan

Second Floor Plan

#### Size: Width, 19 feet 10 inches; length, 38 feet, exclusive of porches

Blue prints consist of basement plan; first and second floor plans; front, two side elevations; wall sections and all necessary interior details. Specifications consist of about twenty pages of typewritten matter.

Full and complete working plans and specifications of this house will be furnished for \$5.00. Cost of this house is from about \$2,550,00 to about \$2,800.00, according to the locality in which it is built.